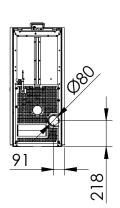

## Including

Pellets / Air / Stove

- Airtight (Passive house).
- Automatic modulation of combustion air, supply of pellets and convection air.
- Exclusive Ecoforest electronics.
- Wifi and internet-based control.
- Control and programming by room temperature or power, with power modulation.
- Multi-fuel (pellets, almond shell, olive stone).
- Vacuum cleaning system.
- Multiple security systems.
- Cast iron burning pot.
- Air intake diameter: 60 mm.
- Daily cleaning-free finned heat exchanger.
- Hearth with cast iron and vermiculite.
- Front and top in black tempered glass.