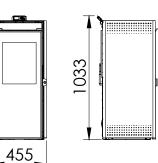

Performance: 91,8% Autonomy: 24h - 7h















## Including

Pellets / Air / Stove

- Airtight (Passive house).
- Automatic modulation of combustion air, supply of pellets and convection air.
- Exclusive Ecoforest electronics.
- Wifi and internet-based control.
- Control and programming by room temperature or power, with power modulation.
- Multi-fuel (pellets, almond shell, olive stone).
- Vacuum cleaning system.
- Multiple security systems.
- Cast iron burning pot.
- Air intake diameter: 60 mm.
- Daily cleaning-free finned heat exchanger.
- Hearth with cast iron and vermiculite.
- Front and top in black tempered glass.

ecoSILENCE mode.