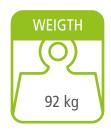

Performance: 91,8% Autonomy: 24h - 7h















## Including

Pellets / Air / Stove

- Airtight (Passive house).
- Automatic modulation of combustion air, supply of pellets and convection air.
- Exclusive Ecoforest electronics.
- Wifi and internet-based control.
- Control and programming by room temperature or power, with power modulation.
- Multi-fuel (pellets, almond shell, olive stone).
- Vacuum cleaning system.
- Multiple security systems.
- Cast iron burning pot.
- Air intake diameter: 60 mm.
- Daily cleaning-free finned heat exchanger.
- Hearth with cast iron and vermiculite.
- Front and top in black tempered glass.

ecoSILENCE mode.