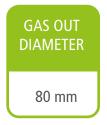

## Including

Pellets / Air / Stove

- Airtight (Passive house).
- Automatic modulation of combustion air, supply of pellets and convection air.
- Exclusive Ecoforest electronics.
- Wifi and internet-based control.
- Control and programming by room temperature or power, with power modulation.
- Multi-fuel (pellets, almond shell, olive stone).
- Vacuum cleaning system.
- Multiple security systems.
- Cast iron burning pot.
- Air intake diameter: 60 mm.
- Daily cleaning-free finned heat exchanger.
- Hearth with cast iron and vermiculite.
- Front and top in black tempered glass.