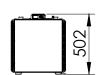

## Including

Pellets / Air / Stove

- Airtight (Passive house).
- Automatic modulation of combustion air, supply of pellets and convection air.
- Exclusive Ecoforest electronics.
- Wifi and internet-based control.
- Control and programming by room temperature or power, with power modulation.
- Multi-fuel (pellets, almond shell, olive stone).
- Vacuum cleaning system.
- Multiple security systems.
- Cast iron burning pot.
- Air intake diameter: 60 mm.
- Daily cleaning-free finned heat exchanger.
- Hearth with cast iron and vermiculite.
- Front and top in black tempered glass.