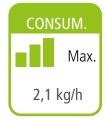

Performance: 91,8% Autonomy: 24h - 7h















## Including

Pellets / Air / Stove

- Airtight (Passive house).
- Automatic modulation of combustion air, supply of pellets and convection air.
- Exclusive Ecoforest electronics.
- Wifi and internet-based control.
- Control and programming by room temperature or power, with power modulation.
- Multi-fuel (pellets, almond shell, olive stone).
- Vacuum cleaning system.
- Multiple security systems.
- Cast iron burning pot.
- Air intake diameter: 60 mm.
- Daily cleaning-free finned heat exchanger.
- Hearth with cast iron and vermiculite.
- Front and top in black tempered glass.

ecoSILENCE mode.