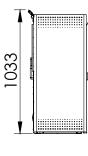

## Including

Pellets / Air / Stove

- Airtight (Passive house).
- Automatic modulation of combustion air, supply of pellets and convection air.
- Exclusive Ecoforest electronics.
- Wifi and internet-based control.
- Control and programming by room temperature or power, with power modulation.
- Multi-fuel (pellets, almond shell, olive stone).
- Vacuum cleaning system.
- Multiple security systems.
- Cast iron burning pot.
- Air intake diameter: 60 mm.
- Daily cleaning-free finned heat exchanger.
- Hearth with cast iron and vermiculite.
- Front and top in black tempered glass.