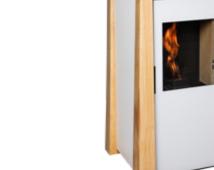

## **KEOPS**





EEI = 124



Performance: 91,8%

Autonomy: 24h - 7h

















## Including

Pellets / Air / Stove

- Airtight (Passive house).
- Automatic modulation of combustion air, supply of pellets and convection air.
- Exclusive Ecoforest electronics.
- Wifi and internet-based control.
- Control and programming by room temperature or power, with power modulation.
- Multi-fuel (pellets, almond shell, olive stone).
- Vacuum cleaning system.
- Multiple security systems.
- Cast iron burning pot.
- Daily cleaning-free finned heat exchanger.
- Hearth with cast iron and vermiculite.
- ecoSILENCE mode. (
- Air intake diameter: 60 mm.

Natural wood finish.