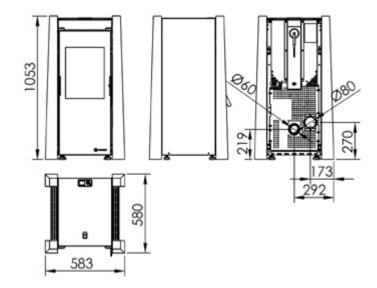

## Including

Pellets / Air / Stove

- Airtight (Passive house).
- Automatic modulation of combustion air, supply of pellets and convection air.
- Exclusive Ecoforest electronics.
- Wifi and internet-based control.
- Control and programming by room temperature or power, with power modulation.
- Multi-fuel (pellets, almond shell, olive stone).
- Vacuum cleaning system.
- Multiple security systems.
- Cast iron burning pot.
- Daily cleaning-free finned heat exchanger.
- Hearth with cast iron and vermiculite.
- ecoSILENCE mode. (
- Air intake diameter: 60 mm.