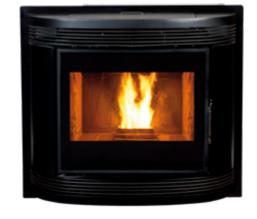

## ECO MINI

## **INSERT**

EEI = 124

Performance: 95% Autonomy: 18h - 8h

8 kW

## Including

Pellets / Air / Insert

- Airtight (Passive house).
- Automatic modulation of combustion air, supply of pellets and convection air.
- Exclusive Ecoforest electronics.
- Wifi and internet-based control.
- Control and programming by room temperature or power, with power modulation.
- Multi-fuel (pellets, almond shell, olive stone).
- Vacuum cleaning system.
- Multiple security systems.
- Cast iron burning pot.
- Daily cleaning-free finned heat exchanger.
- Hearth with cast iron.