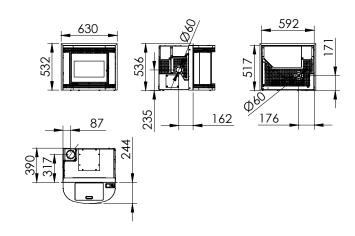

## **INSERT**

EEI = 124

Performance: 95% Autonomy: 18h - 8h

8 kW

## Including

Pellets / Air / Insert

- Airtight (Passive house).
- Automatic modulation of combustion air, supply of pellets and convection air.
- Exclusive Ecoforest electronics.
- Wifi and internet-based control.
- Control and programming by room temperature or power, with power modulation.
- Multi-fuel (pellets, almond shell, olive stone).
- Vacuum cleaning system.
- Multiple security systems.
- Cast iron burning pot.
- Daily cleaning-free finned heat exchanger.
- Hearth with cast iron.

- EcoSILENCE mode
- Air intake diameter: 60 mm.