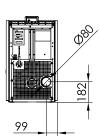

## CRETA





EEI = 125



Performance: 91,2%

Autonomy: 17h - 8h



















## Including

Pellets / Air / Stove

- Airtight (Passive house).
- Automatic modulation of combustion air, supply of pellets and convection air.
- Exclusive Ecoforest electronics.
- Wifi and internet-based control.
- Control and programming by room temperature or power, with power modulation.
- Multi-fuel (pellets, almond shell, olive stone).
- Vacuum cleaning system.
- Multiple security systems.
- Cast iron burning pot.
- Daily cleaning-free finned heat exchanger.
- ecoSILENCE mode
- Front and top in black tempered glass.

Air intake diameter: 60 mm.