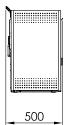

## CRETA





EEI = 125



Performance: 91,2%

Autonomy: 17h - 8h



















## Including

Pellets / Air / Stove

- Airtight (Passive house).
- Automatic modulation of combustion air, supply of pellets and convection air.
- Exclusive Ecoforest electronics.
- Wifi and internet-based control.
- Control and programming by room temperature or power, with power modulation.
- Multi-fuel (pellets, almond shell, olive stone).
- Vacuum cleaning system.
- Multiple security systems.
- Cast iron burning pot.
- Daily cleaning-free finned heat exchanger.
- ecoSILENCE mode
- Front and top in black tempered glass.

Air intake diameter: 60 mm.