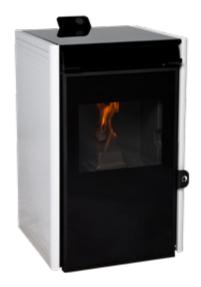

## CRETA

EEI = 125

Performance: 91,2%

Autonomy: 17h - 8h

## Including

Pellets / Air / Stove

- Airtight (Passive house).
- Automatic modulation of combustion air, supply of pellets and convection air.
- Exclusive Ecoforest electronics.
- Wifi and internet-based control.
- Control and programming by room temperature or power, with power modulation.
- Multi-fuel (pellets, almond shell, olive stone).
- Vacuum cleaning system.
- Multiple security systems.
- Cast iron burning pot.
- Daily cleaning-free finned heat exchanger.
- ecoSILENCE mode
- Front and top in black tempered glass.