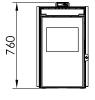

## CRETA





EEI = 125



Performance: 91,2%

Autonomy: 17h - 8h



















## Including

Pellets / Air / Stove

- Airtight (Passive house).
- Automatic modulation of combustion air, supply of pellets and convection air.
- Exclusive Ecoforest electronics.
- Wifi and internet-based control.
- Control and programming by room temperature or power, with power modulation.
- Multi-fuel (pellets, almond shell, olive stone).
- Vacuum cleaning system.
- Multiple security systems.
- Cast iron burning pot.
- Daily cleaning-free finned heat exchanger.
- ecoSILENCE mode
- Front and top in black tempered glass.

Air intake diameter: 60 mm.