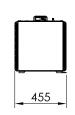

## CRETA





EEI = 125



Performance: 91,2%

Autonomy: 17h - 8h



















## Including

Pellets / Air / Stove

- Airtight (Passive house).
- Automatic modulation of combustion air, supply of pellets and convection air.
- Exclusive Ecoforest electronics.
- Wifi and internet-based control.
- Control and programming by room temperature or power, with power modulation.
- Multi-fuel (pellets, almond shell, olive stone).
- Vacuum cleaning system.
- Multiple security systems.
- Cast iron burning pot.
- Daily cleaning-free finned heat exchanger.
- ecoSILENCE mode
- Front and top in black tempered glass.

Air intake diameter: 60 mm.