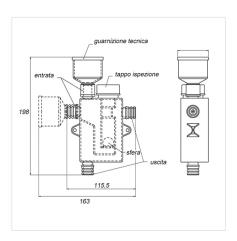

## Characteristics

Traps were conceived to eliminate bad smells produced in the condensate discharge hose, one of the major problems tied with recessed housings for air-conditioning units. Many traps are fitted and embedded into the wall without any possibility for the user to inspect them at a later stage. The cover guarantees an easy access to remove any likely obstruction (i.e. bugs or algae). Thanks to its manufacturing process on a transparent material, an immediate vision of the good installation operation can be achieved. Fast inspection.

## **Notes**

Kit: gaskets, adaptor, sealing rings, inspection cap, hole saw