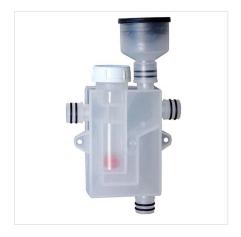

## Characteristics

Traps were conceived to eliminate bad smells produced in the condensate discharge hose, one of the major problems tied with recessed housings for air-conditioning units. Many traps are fitted and embedded into the wall without any possibility for the user to inspect them at a later stage. The cover guarantees an easy access to remove any likely obstruction (i.e. bugs or algae). Thanks to its manufacturing process on a transparent material, an immediate vision of the good installation operation can be achieved. Fast inspection.